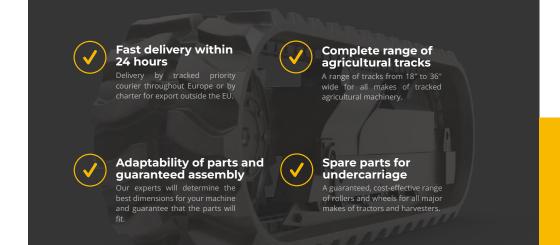

Range of tracks from 18" to 36" wide

LEACH LEWIS RUBBER TRACKS LIMITED Units 4-5 Hikers Way, Crendon Industrial Park, Long Crendon HP18 9RW www.llrt.co.uk