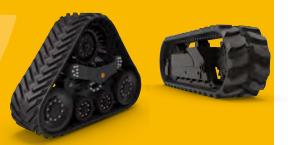

# Claas TERRA TRAC

| REFERENCE | WIDTH | LENGHT | TREAD | рітсн | TREAD<br>HEIGHT | TREAD<br>WIDTH | GUIDE<br>LUGS | PLY | THICKNESS |
|-----------|-------|--------|-------|-------|-----------------|----------------|---------------|-----|-----------|
| 30"x6"x44 | 30"   | 263"   | 88    | 6"    | 2"              | 2"             | 44            | 4   | 1.5"      |

Terratrac systems from Claas are used on a wide range of machines. From the Lexion range of combines to harvesters from Grimme, Ploeger and Dewulf, all benefit from the Terratrac friction drive undercarriage.

Our specially designed tracks for these models have a **short pitch**, which gives them a **higher number of tread lugs**, improving their **resistance to wear, crushing and road behaviour**.

What's more, all our tracks feature simultaneous vulcanisation of the tread lugs, the drive studs and the track core, making them more resistant to tearing.